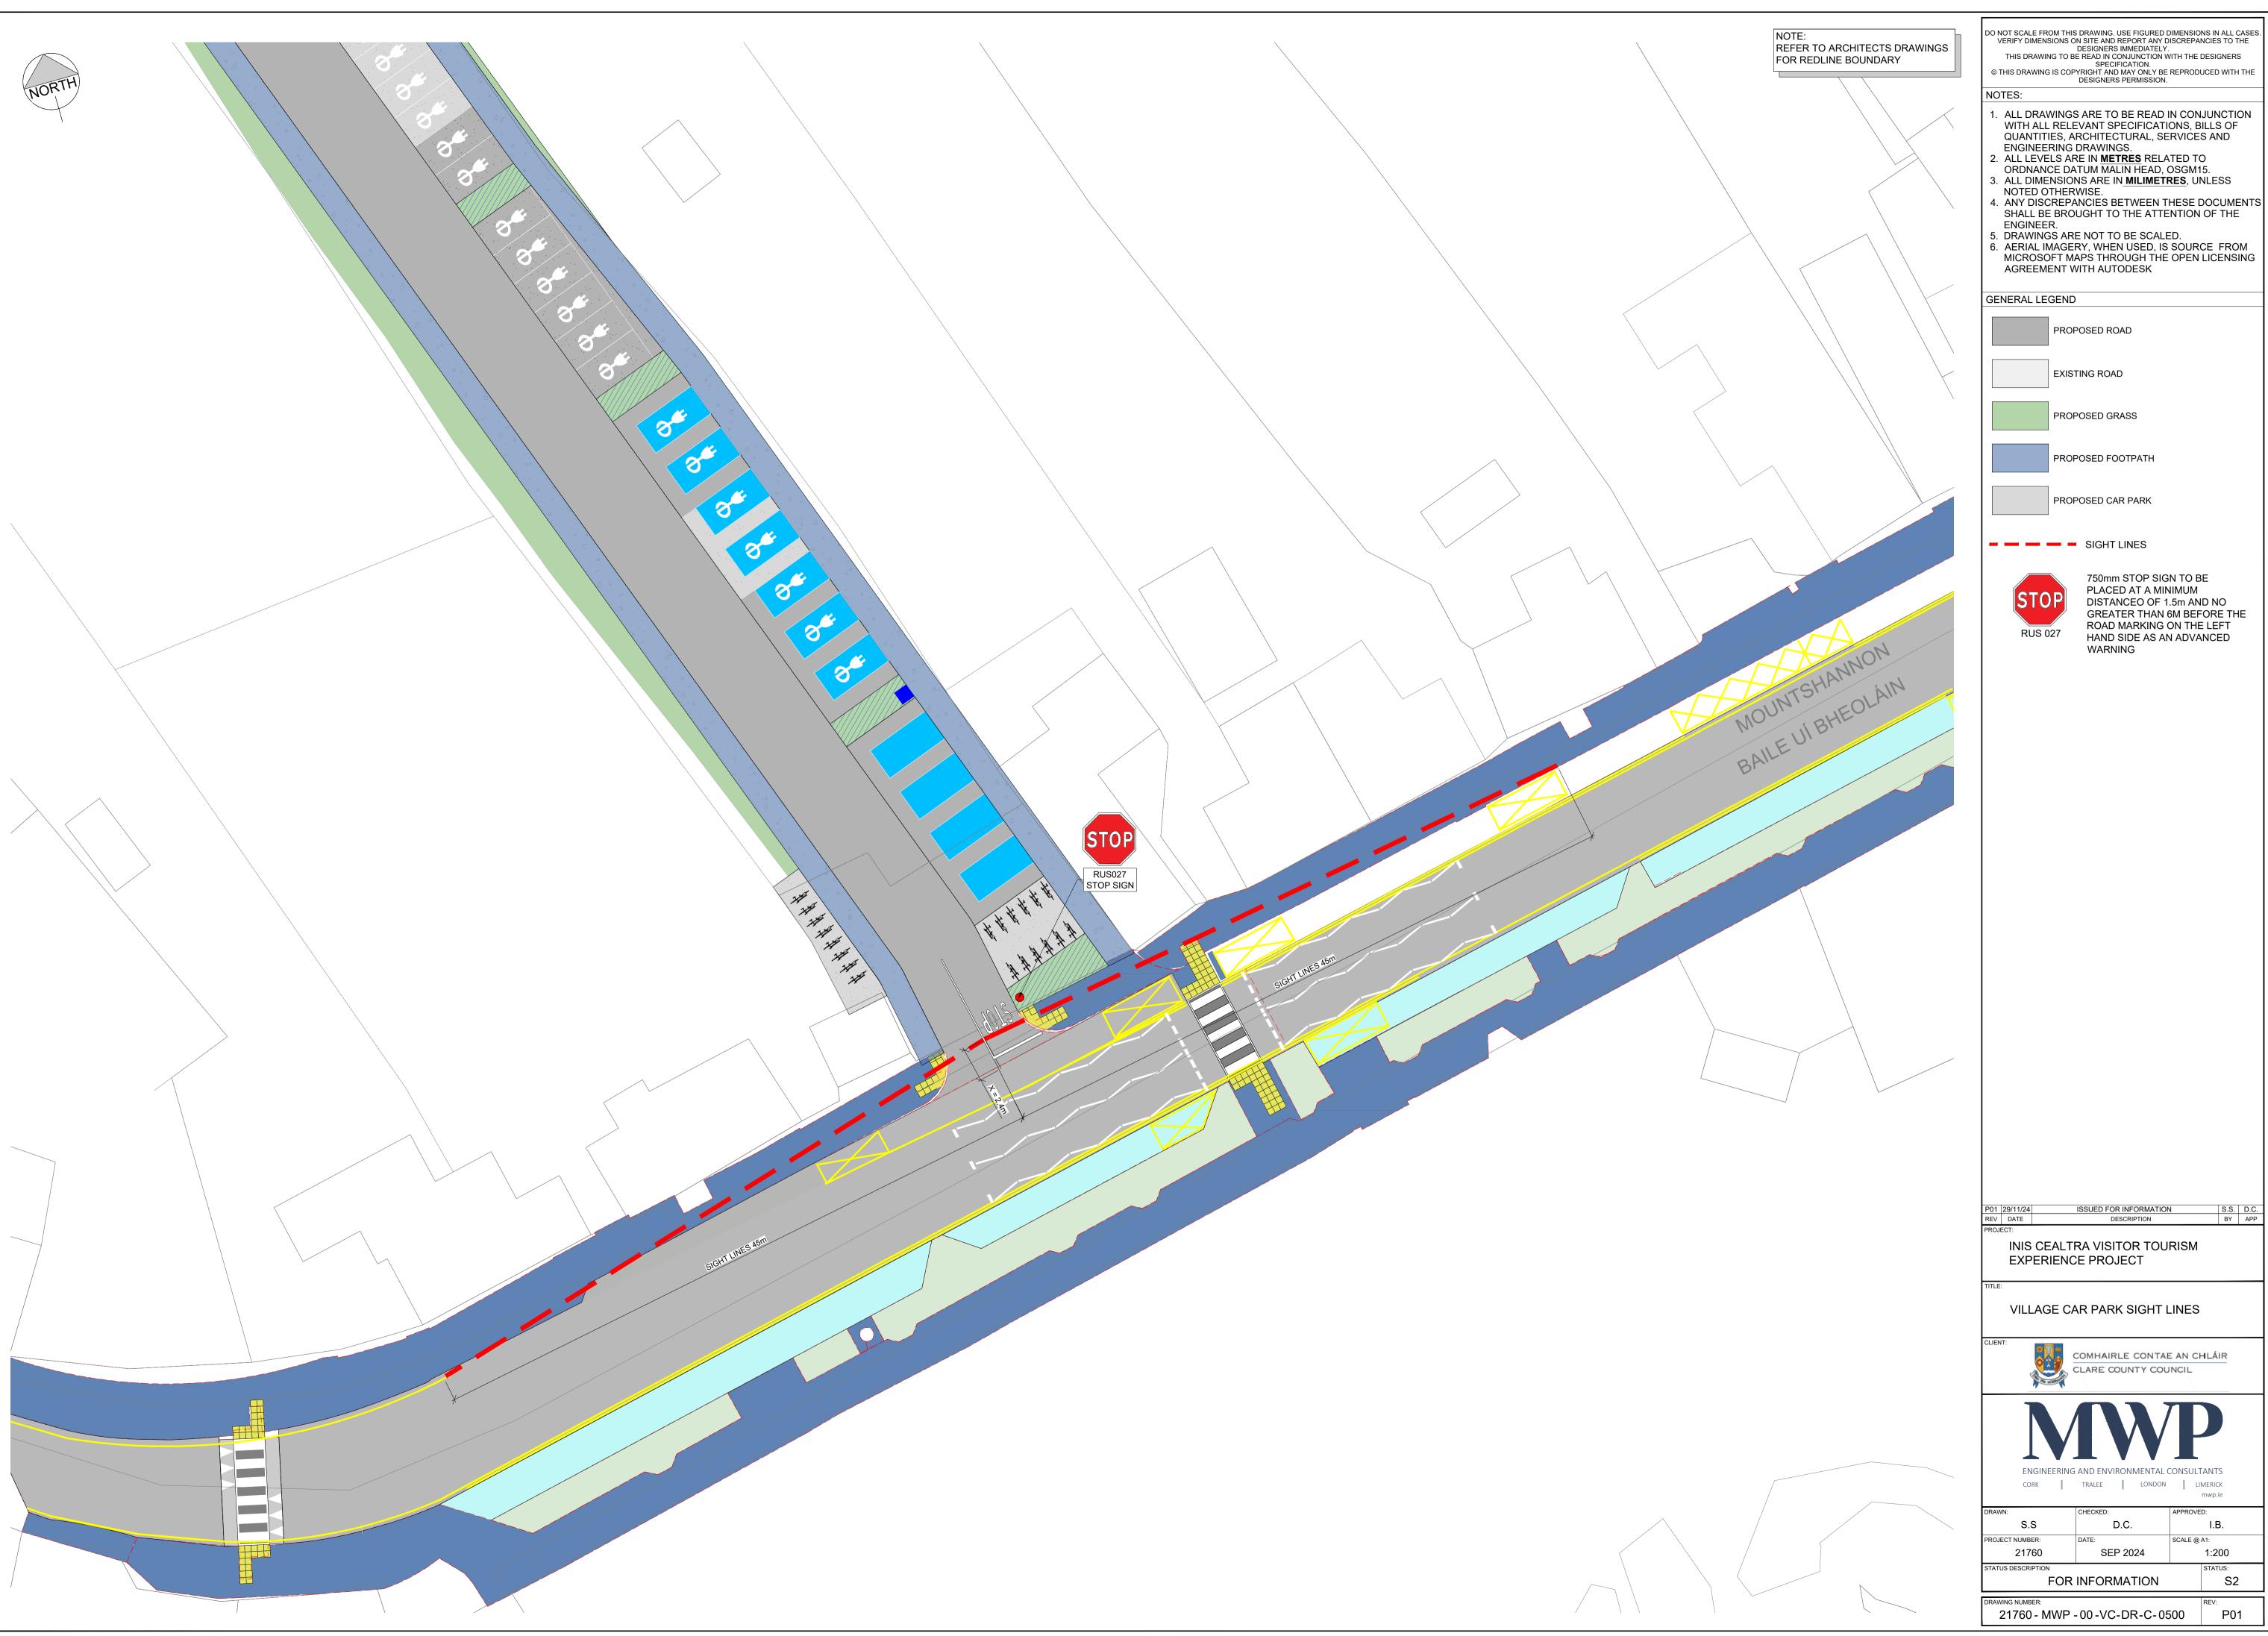

750mm STOP SIGN TO BE PLACED AT A MINIMUM DISTANCEO OF 1.5m AND NO GREATER THAN 6M BEFORE THE ROAD MARKING ON THE LEFT HAND SIDE AS AN ADVANCED

COMHAIRLE CONTAE AN CHLÁIR CLARE COUNTY COUNCIL

| CORK | TRALEE   |      | LONDON | LIMERICK<br>mwp.ie |
|------|----------|------|--------|--------------------|
|      | CHECKED: |      |        | APPROVED:          |
| S.S  |          | D.C. |        | I.B.               |
|      |          |      |        |                    |